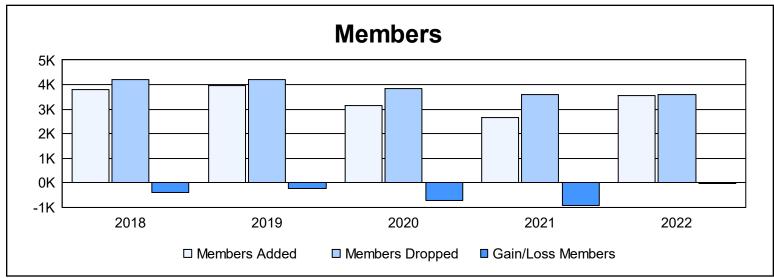

| Year      | New<br>Clubs | Dropped<br>Clubs | Gain/<br>Loss<br>Clubs | New<br>Members | Charter<br>Members | Reinstate<br>Members | Transfer<br>Members | Total<br>Member<br>Added | Total<br>Members<br>Dropped | Gain/<br>Loss<br>Members |
|-----------|--------------|------------------|------------------------|----------------|--------------------|----------------------|---------------------|--------------------------|-----------------------------|--------------------------|
| 2017-2018 | 26           | 17               | 9                      | 2,689          | 678                | 131                  | 300                 | 3,798                    | 4,213                       | -415                     |
| 2018-2019 | 21           | 12               | 9                      | 2,891          | 584                | 170                  | 303                 | 3,948                    | 4,191                       | -243                     |
| 2019-2020 | 21           | 7                | 14                     | 2,220          | 570                | 115                  | 242                 | 3,147                    | 3,853                       | -706                     |
| 2020-2021 | 17           | 12               | 5                      | 1,806          | 476                | 138                  | 227                 | 2,647                    | 3,583                       | -936                     |
| 2021-2022 | 15           | 10               | 5                      | 2,726          | 474                | 107                  | 246                 | 3,553                    | 3,596                       | -43                      |
| Average   | 20           | 12               | 8                      | 2,466          | 556                | 132                  | 264                 | 3,419                    | 3,887                       | -469                     |